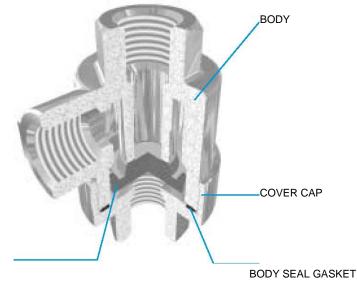

## QUICK EXHAUST VALVE SS/6050/14

MATERIALS OF CONSTRUCTION CF8M (SS316) PACKINGS IN POLYURETHANIC ELASTOMER PACKINGS IN NYLON WORKING PRESSURE: 0,3-10 BAR WORKING TEMPERATURE: -18°C, +70°C

QUICK EXHAUST SEALS