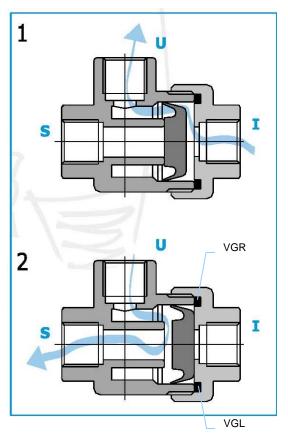

FEMALE PARALLEL THREADS BSPP

THE AIR ENTER IN THE "I" ENTRY AND, MOVING THE SEAL PACKING, IT PASSES AT THE USE "U" DIRECTLY.

WHEN THERE IS NO AIR IN "I", THE AIR IN "U" MOVES THE SEAL PACKING FOR THE PRESSURE DIFFERENCE, BY EXCLUDING "I" TO EXIT FROM THE EXHAUST "S".