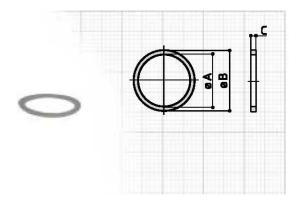

DS BSPP





THE AIR ENTER IN THE "I" ENTRY AND, MOVING THE SEAL PACKING, IT PASSES AT THE USE "U" DIRECTLY.

WHEN THERE IS NO AIR IN "I", THE AIR IN "U" MOVES THE SEAL PACKING FOR THE PRESSURE DIFFERENCE, BY EXCLUDING "I" TO EXIT FROM THE EXHAUST "S".

## QUICK EXHAUST VALVE SS/6050/14



| VSR | QUICK EXHAUST VALVE | CODE<br>SS/6050/14 | A<br>1⁄4 | В<br>33 | С<br>53.5 | D<br>34.5 | Е<br>25 | F | G | СН<br>19 | CH1<br>19 | Gr<br>149 |
|-----|---------------------|--------------------|----------|---------|-----------|-----------|---------|---|---|----------|-----------|-----------|
|     |                     |                    |          |         |           |           |         |   |   |          |           |           |

 VGL
 QUICK EXHAUST VALVE SEALS
 VGL004
 25.5
 5.8
 2